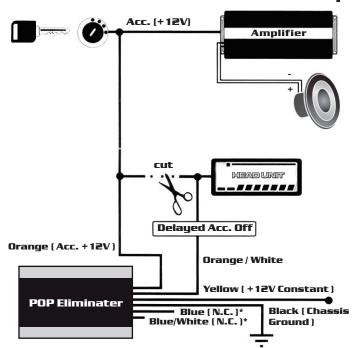

### "Turn-on & Turn -off" Pop Eliminater

AMP ON POP

Installation Location: This Eliminater can be installed either

at front near to the radio or with components in rear of vehicle..

Wiring Connections: Yellow: + 12V constant chassis ground

Blue: turn-on Trigger
Blue / White: turn-on Output
Urange: turn-off Trigger

Orange / White: turn-off Output

Specification: Output is rated 500mA for both Blue/ White (turn-on Output) and Orange/

White (turn-off Output). If more than this is required than an optional relay is

# Eliminates " Turn-On Pops" Amplifier Delayed Acc. On Blue / White

N.C. (Not need to Connect)