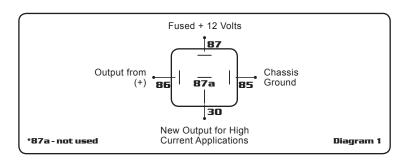

necessary (see diagram 1).

N.C. (Not need to Connect)

### **OPTION A - Amplifier On Pop Eliminater**

On Time Delay Circuit

Blue ( to remote turn-on )

Yellow ( + 12V Constant )

Black ( Chassis

Ground 1