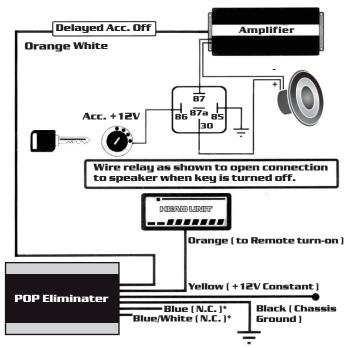

necessary (see diagram 1).

N.C. (Not need to Connect)

### **OPTION C - Amplifier Off Pop Eliminater**

Orange / White ( N.C. ) Orange ( N.C. )

# Off Time Delay Circuit Eliminates " Amplifier Off Pops"

N.C. (Not need to Connect)